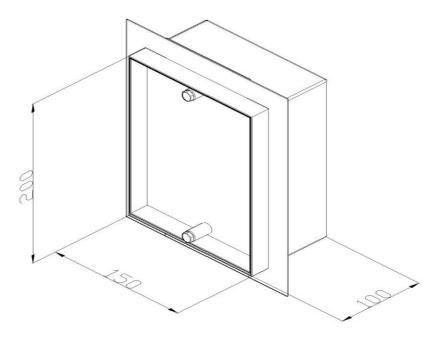

Product: ZON05 B Product code: 900907

In-wall measuring cabinet made of the frame and cover of te cabinet, which is adapted to glueing stone ti it

| Standard:   | EN 62561-5:2017: Lightning protection system components (LPSC) - Part 5: Requirements for earth electrode inspection housings and earth electrode |
|-------------|---------------------------------------------------------------------------------------------------------------------------------------------------|
|             | seals                                                                                                                                             |
| Dimensions: | Length: 150 mm                                                                                                                                    |
|             | Height: 200 mm                                                                                                                                    |
|             | Depth: 100 mm                                                                                                                                     |
|             | Weight: 0,8 kg                                                                                                                                    |
| Material:   | Resistant synthetic material/stainless steel                                                                                                      |